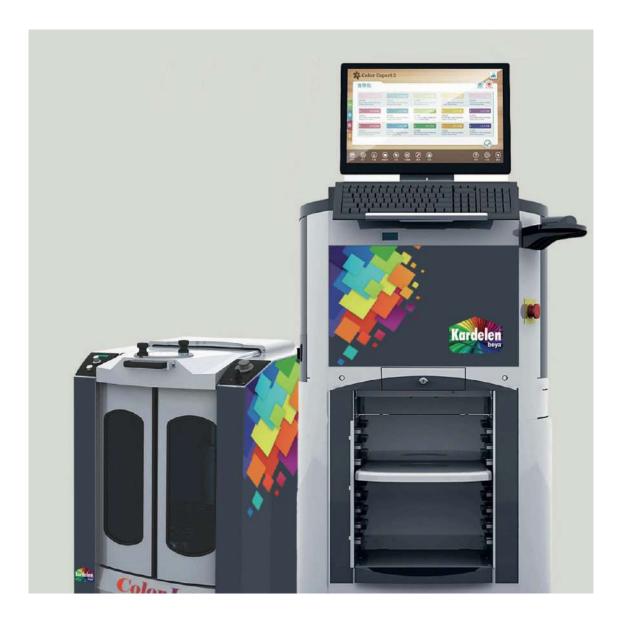

- In-place tinting capability for customized colors directly at the dealership.
- Enables dealers to offer instant solutions to customers, improving service speed.
- Compatible with Nova, NCS, and RAL color charts for a wide range of options.
- Available with **automatic or manual mixer options** for different needs.
- Includes **computer and barcode printer integration** for efficient operation.
- Sold separately to accommodate different dealership requirements.