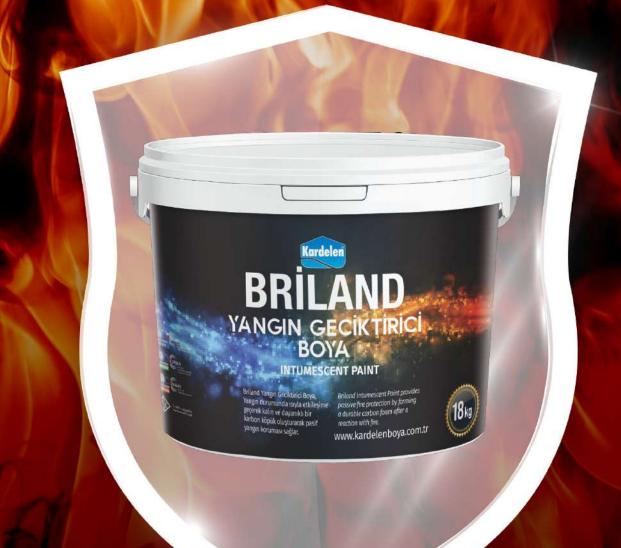

#### **Intumescent Paint**

- Expands when exposed to fire, creating a protective barrier
- Provides excellent fire safety solutions for various surfaces
- Ideal for commercial and industrial applications
- Helps to delay fire spread and protect structural integrity
- Withstands 1400°C open flame for over 180 minutes, from 10 cm distance.
- Heat transfer to the back of the surface exposed to 1400°C flame is only 312°C.

Intumescent Paint