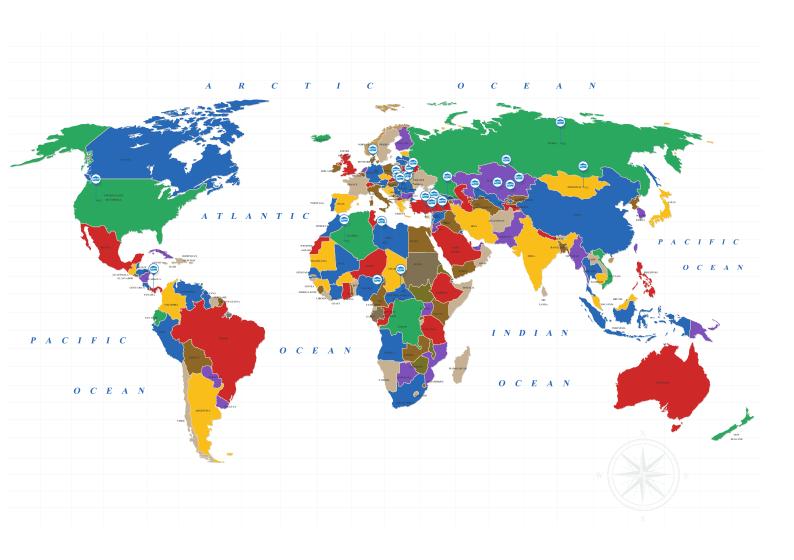

Kardelen holds **27 related certifications**, including **ISO**, **IAS**, and **IAF** certifications. Serving over **4,000 selling points** in **Türkiye** and reaching **25 countries globally**, the company has built a reputation for **quality** and **innovation**. Kardelen continues to **bring vibrant**, **durable solutions** to both local and **international markets**.

## Milestones of Kardelen Paint

Serving over **4,000 selling points** in Türkiye and exporting to **25 countries** globally.

Achieved a **strong quality infrastructure** with **27 certifications**, including **ISO**, **IAS** and **IAF**.

- 1 Algeria
- 2 Libya
- 3 Iraq
- 4 Syria
- 5 Lebanon
- 6 Georgia
- 7 Germany
- 8 Panama
- 9 America
- 10 Central African Republic
- 11 Turkmenistan
- 12 Tajikistan
- 13 Uzbekistan

- 14 Kyrgyzstan
- 15 Kazakhstan
- 16 Mongolia
- 17 Cyprus
- 18 Moldova
- 19 Romania
- 20 Cameroon
- 21 Serbia
- 22 Macedonia
- 23 Kosovo
- 24 Bulgaria
- 25 Russia